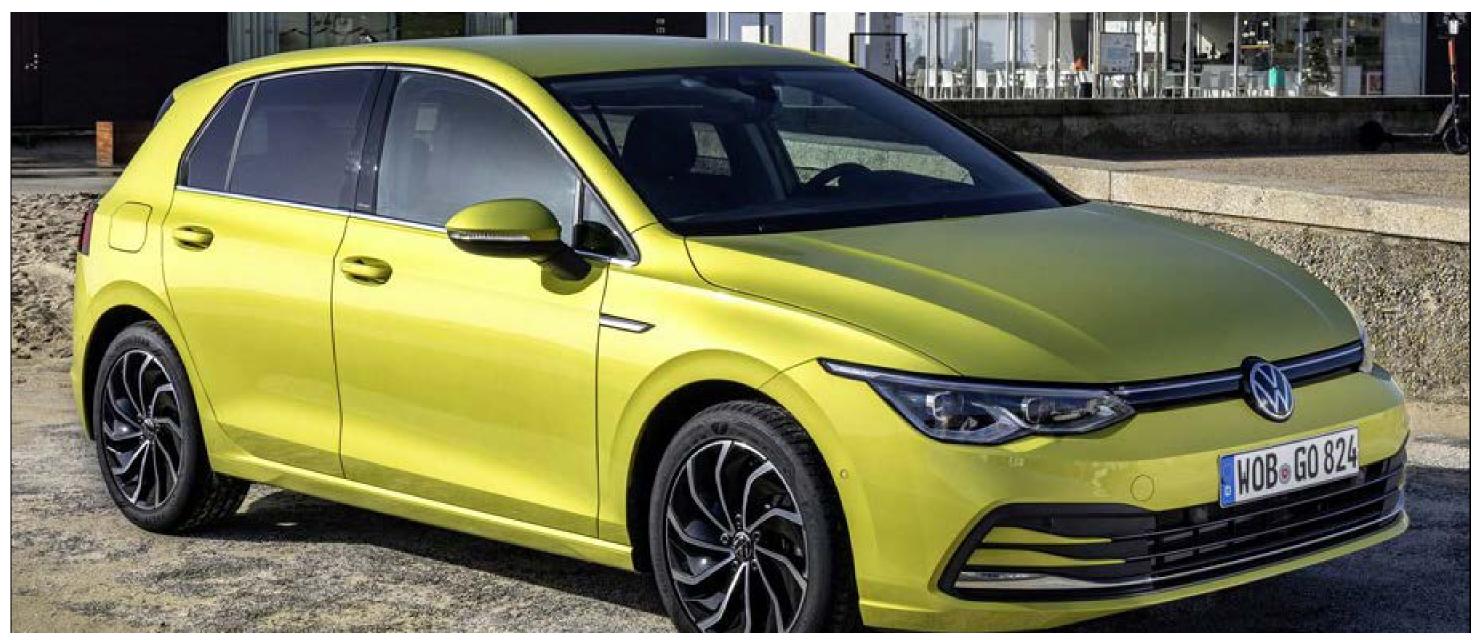

# VOLKSWAGEN

Bridgestone Original Equipment (Tyre)

Photo Credits: Sgcarmart

# **VOLKSWAGEN GOLF MILD HYBRID**

#### **OVERVIEW**

Vehicle Type Hybrid

Built in Germany (launched 2021)

#### **ORIGINAL EQUIPMENT (TYRE)**

Tyre Size 225/40 R18

Tyre Brand Bridgestone

**Built in TURANZA T005** 

#### **TYRE DETAILS**

The TURANZA T005 is designed to help you to stay in control, even in challenging driving conditions. Offering best-in-class braking and cornering, even on rainy days. Selected as original equipment on prestige cars including Mercedes-Benz and Audi.

Scan for more information

# **REPLACEMENT MARKET TYRE**

Check out alternative Bridgestone tyre models for this vehicle!