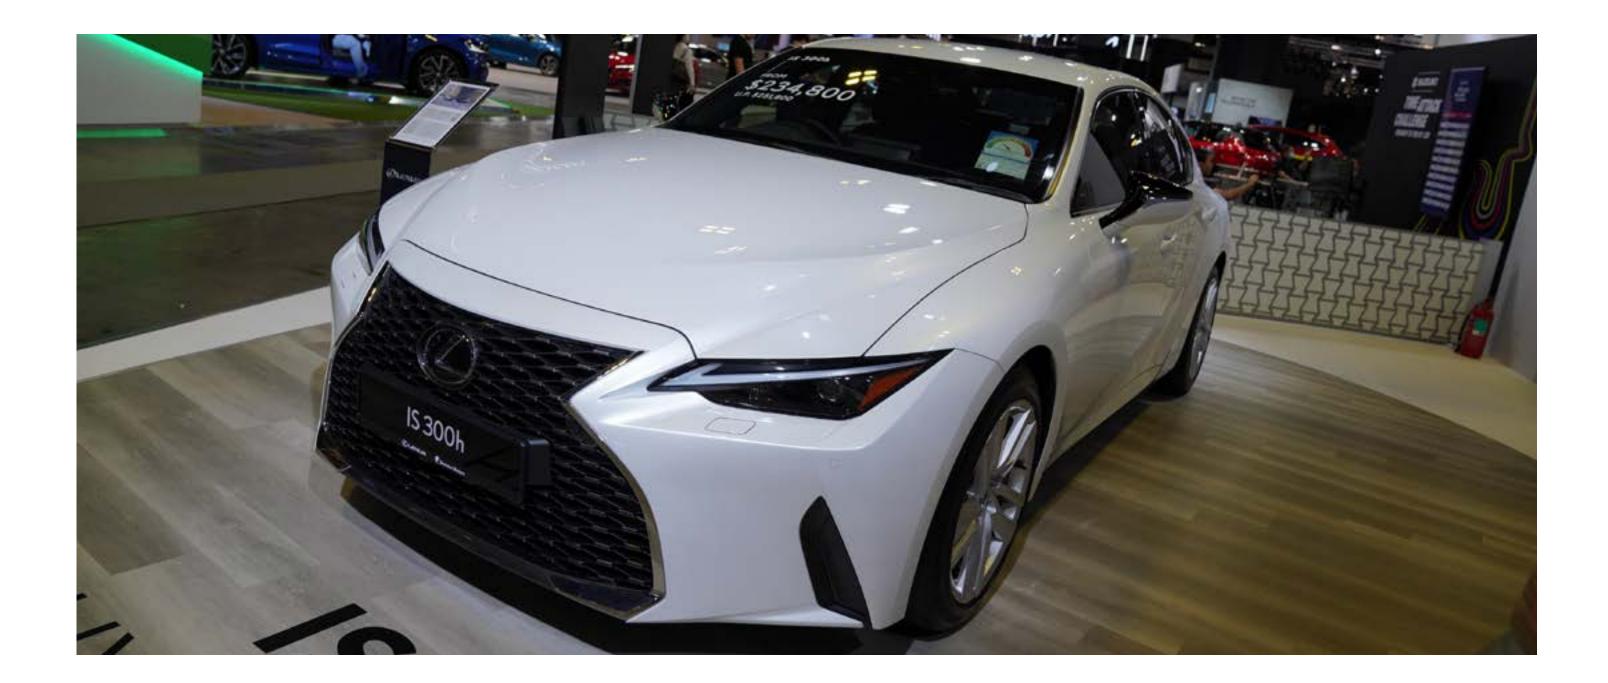

# LEXUS

#### Bridgestone Original Equipment (Tyre)

# **LEXUS IS 300H HYBRID**

#### **OVERVIEW**

Vehicle Type Hybrid

Built inJapan (launched 2020)

#### **ORIGINAL EQUIPMENT (TYRE)**

**Tyre Size** 235/45 R18

Tyre Brand Bridgestone

Built in TURANZA T005A

#### **TYRE DETAILS**

TURANZA T005A delivers greater comfort, superior quietness and assured safety for both short and long-distance journeys. Designed with Bridgestone's advanced technologies, T005A enables a safer, smoother and seamless drive to support how individuals and communities move, live and play.