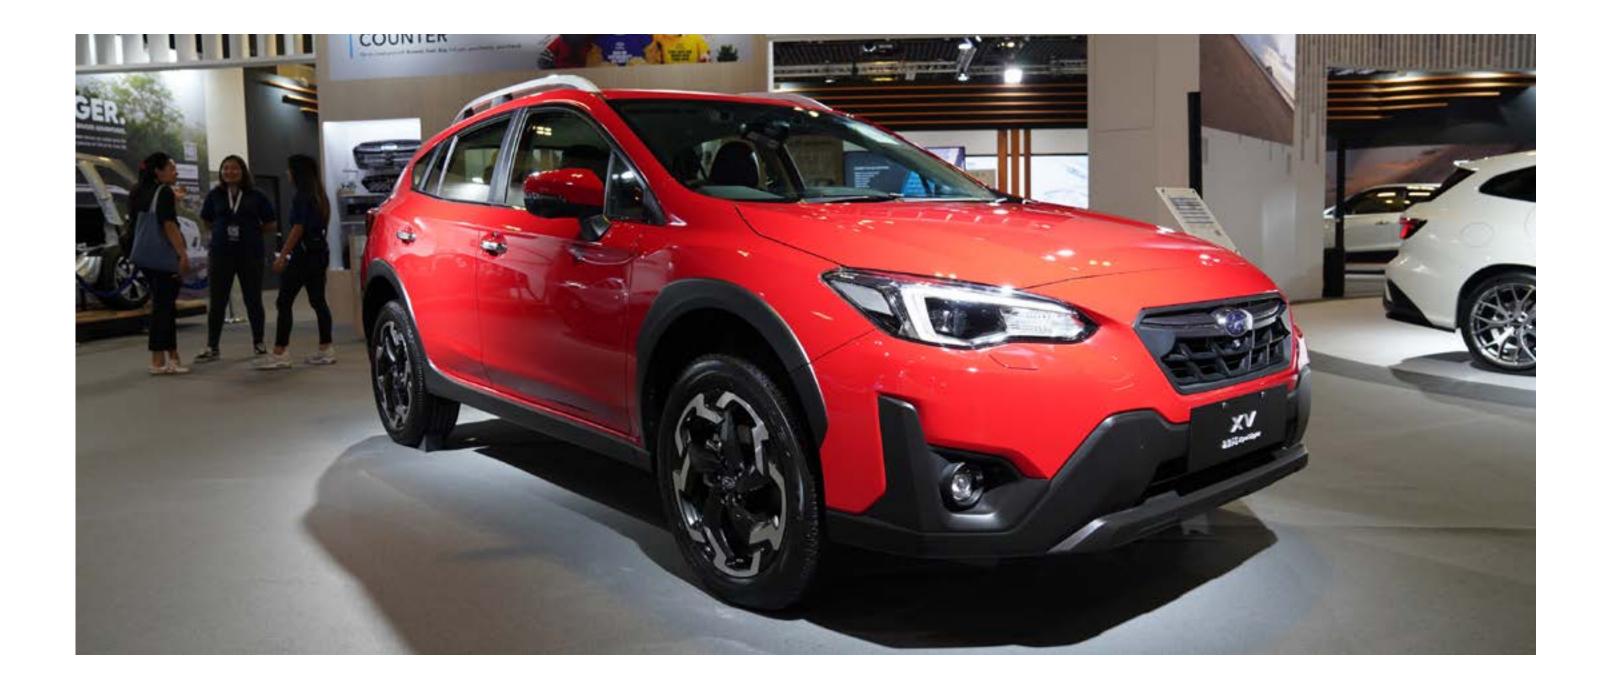

TYRES**

# SUBARU

#### Bridgestone Original Equipment (Tyre)



Photo Credits: Sgcarmart

# **SUBARU FORESTER**

#### **OVERVIEW**

Vehicle Type ICE

Built in Japan (launched 2018)

#### **ORIGINAL EQUIPMENT (TYRE)**

**Tyre Size** 225/55 R18

Tyre BrandBridgestone

Built in DUELER H/P Sport

#### **TYRE DETAILS**

The DUELER H/P Sport is designed to give luxury SUVs the driving characteristics of a high performance vehicle. Developed as original equipment for selected vehicles, the tyre delivers excellent handling, steering and in-car comfort.



Scan for more information

# **REPLACEMENT MARKET TYRE**

Check out alternative Bridgestone tyre models for this vehicle!



ALENZA 001

Flagship SUV / CUV Tyre

# **BRIDGESTONE TYRES**

# **SUBARU**

#### Bridgestone Original Equipment (Tyre)





#### **OVERVIEW**

Vehicle Type ICE

Built in Japan (launched 2017, facelifted Jan-2021)

#### **ORIGINAL EQUIPMENT (TYRE)**

Tyre Size 225/55 R18

Tyre Brand Bridgestone

Built in DUELER H/P Sport

#### **TYRE DETAILS**

The DUELER H/P Sport is designed to give luxury SUVs the driving characteristics of a high performance vehicle. Developed as original equipment for selected vehicles, the tyre delivers excellent handling, steering and in-car comfort.



Scan for more information

# **REPLACEMENT MARKET TYRE**

Check out alternative Bridgestone tyre models for this vehicle!



### **BRIDGESTONE TYRES**

# SUZUKI

#### Bridgestone Original Equipment (Tyre)



Photo Credits: Sgcarmart

# **SUZUKI SWIFT SPORT MILD HYBRID**

#### **OVERVIEW**

Vehicle Type Hybrid

Built in Japan (launched