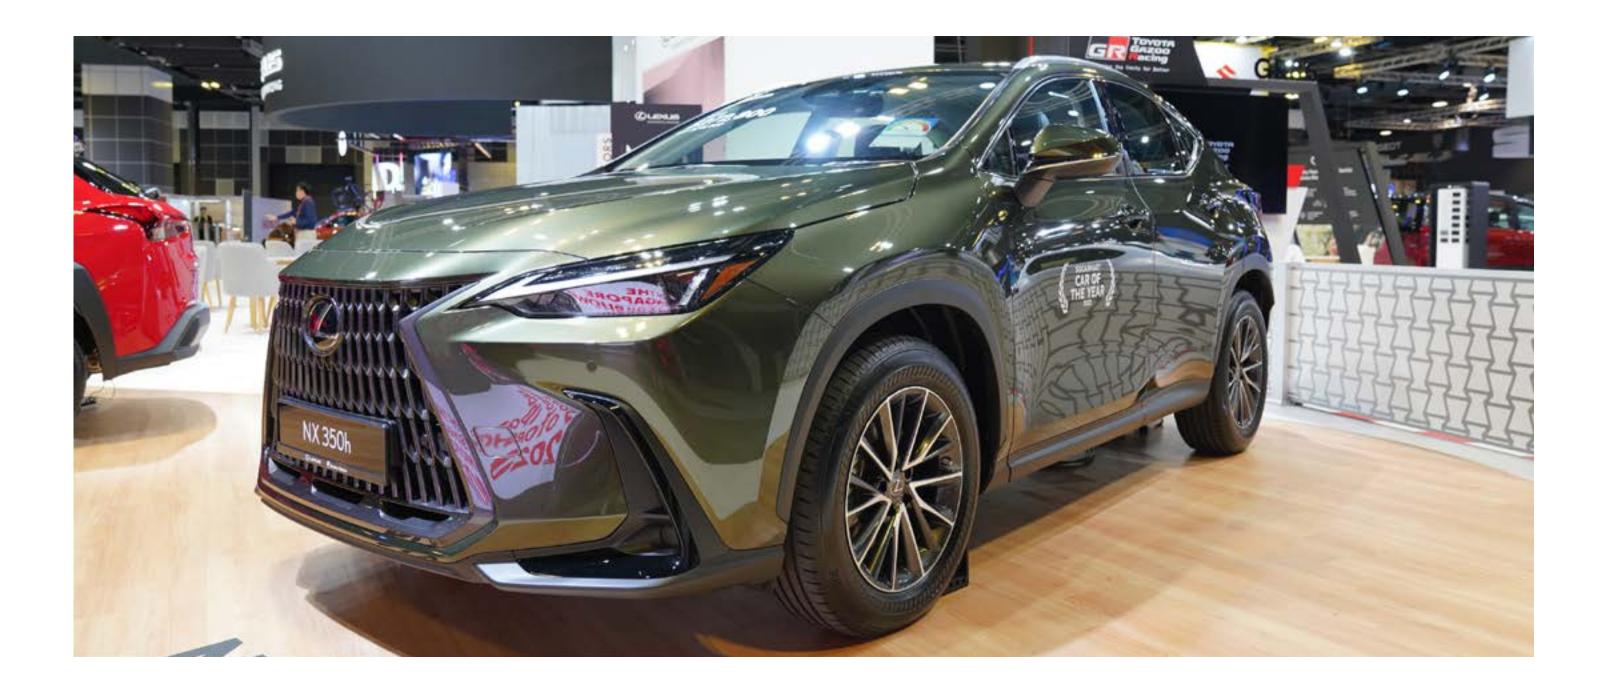

# LEXUS

#### Bridgestone Original Equipment (Tyre)

# **LEXUS NX 350H HYBRID**

#### **OVERVIEW**

Vehicle TypeHybrid

Built in Japan (launched 2021)

#### **ORIGINAL EQUIPMENT (TYRE)**

**Tyre Size** 235/60 R18

Tyre Brand Bridgestone

Built in ALENZA 001

#### **TYRE DETAILS**

Complement your SUV with ALENZA to bring out the best in your dynamic driving experience. It is exclusively engineered for SUVs to maximise the handling performance potential on both wet and dry roads during city driving with confidence and comfort.

No matter the journey, ALENZA is designed for power and pleasure.

Scan for more information