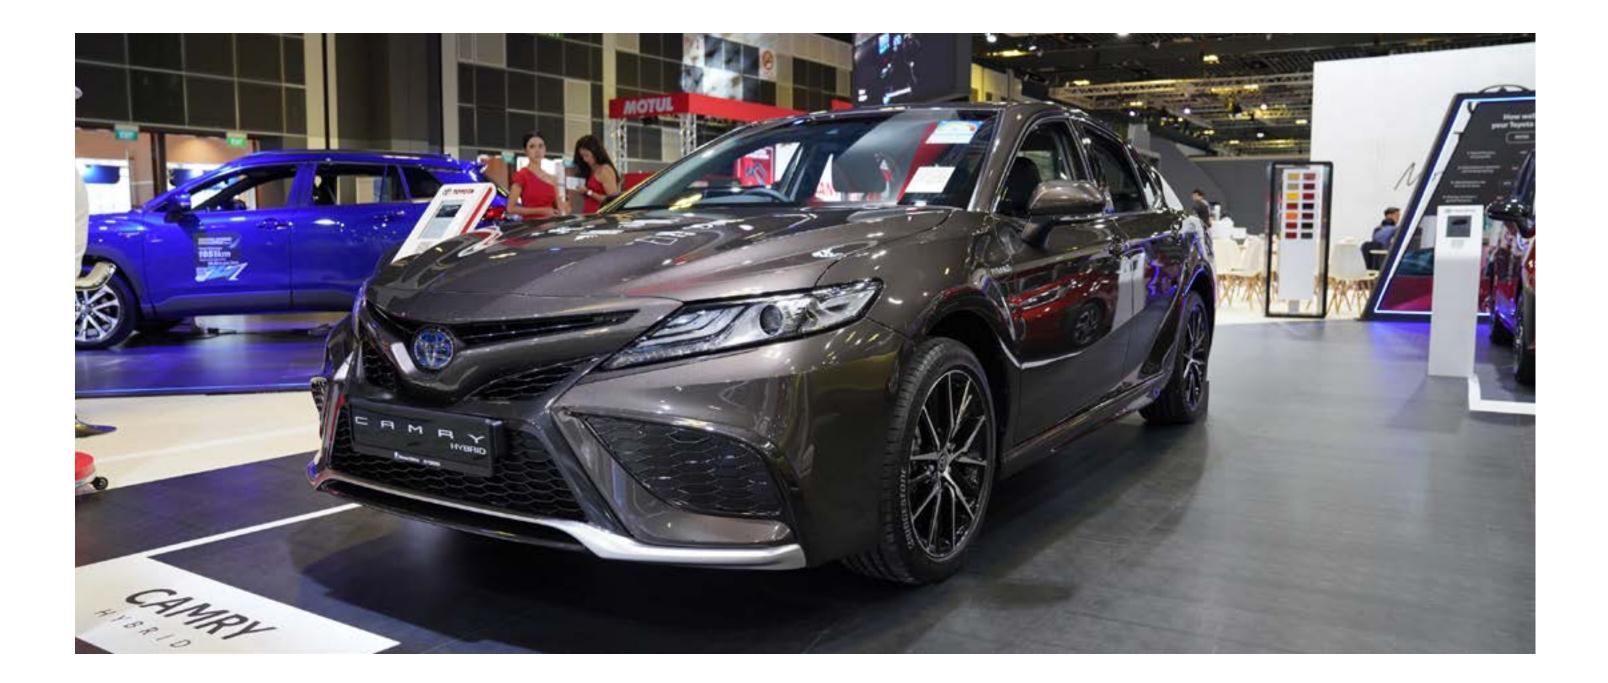

# TOYOTA

Bridgestone Original Equipment (Tyre)

# **TOYOTA CAMRY HYBRID**

#### **OVERVIEW**

Vehicle Type Hybrid

Built in Japan (launched 2019, facelifted Jul-2021)

#### **ORIGINAL EQUIPMENT (TYRE)**

**Tyre Size** 235/45 R18

Tyre BrandBridgestone

Built in TURANZA T005A

#### **TYRE DETAILS**

TURANZA T005A delivers greater comfort, superior quietness and assured safety for both short and long-distance journeys. Designed with Bridgestone's advanced technologies, T005A enables a safer, smoother and seamless drive to support how individuals and communities move, live and play.

Scan for more information

# **REPLACEMENT MARKET TYRE**

Check out alternative Bridgestone tyre models for this vehicle!

Flagship Ultra-High Performance Tyre