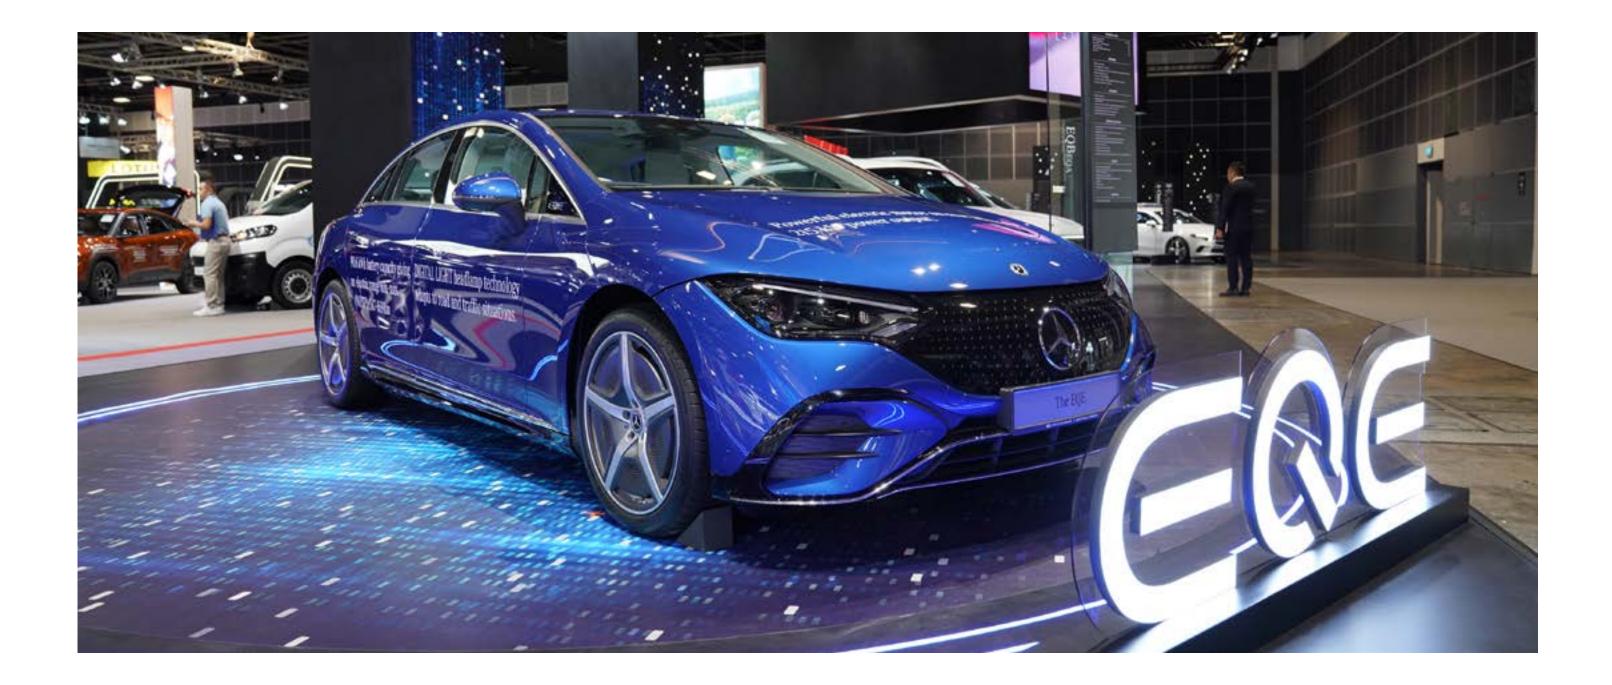

## **BRIDGESTONE TYRES**

Bridgestone Original Equipment (Tyre)

# **MERCEDES-BENZ EQE ELECTRIC**

#### **OVERVIEW**

Vehicle Type Electric

Built in Germany (launched 2022)

#### **ORIGINAL EQUIPMENT (TYRE)**

Tyre Size 255/40 R20

Tyre Brand Bridgestone

**Built in TURANZA T005** 

#### **TYRE DETAILS**

The TURANZA T005 is designed to help you to stay in control, even in challenging driving conditions. Offering best-in-class braking and cornering, even on rainy days. Selected as original equipment on prestige cars including Mercedes-Benz and Audi.