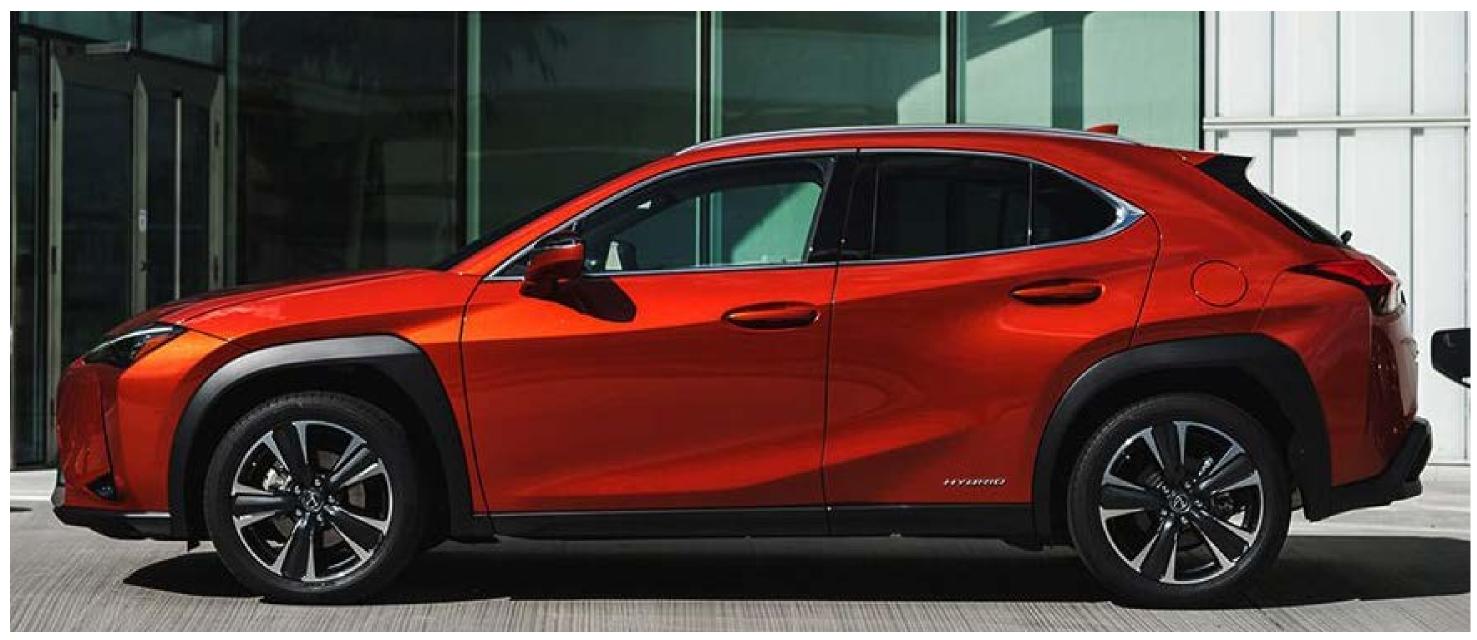

# LEXUS

#### Bridgestone Original Equipment (Tyre)

Photo Credits: Sgcarmart

# **LEXUS UX 250H HYBRID**

#### **OVERVIEW**

Vehicle Type Hybrid

Built in Japan (launched 2019, facelifted Dec-2022)

#### **ORIGINAL EQUIPMENT (TYRE)**

**Tyre Size** 225/50 R18

Tyre BrandBridgestone

Built in ALENZA 001

#### **TYRE DETAILS**

Complement your SUV with ALENZA to bring out the best in your dynamic driving experience. It is exclusively engineered for SUVs to maximise the handling performance potential on both wet and dry roads during city driving with confidence and comfort.

No matter the journey, ALENZA is designed for power and pleasure.

Scan for more information