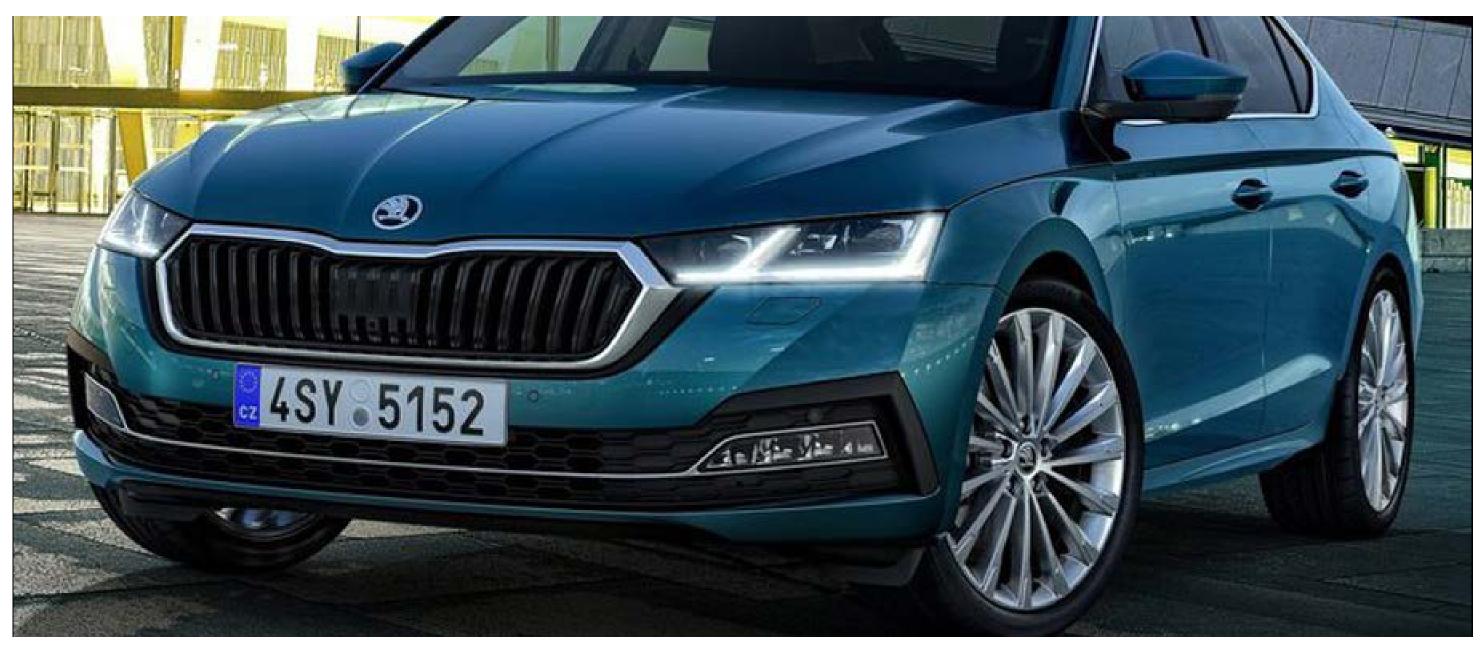

# **SKODA**

#### **Bridgestone Original Equipment (Tyre)**

Photo Credits: Sgcarmart

# **SKODA OCTAVIA MILD HYBRID**

#### **OVERVIEW**

Vehicle Type Hybrid

Built in Czech Republic (launched 2021)

#### **ORIGINAL EQUIPMENT (TYRE)**

Tyre Size 225/45 R18

Tyre Brand Bridgestone

**Built in TURANZA T005** 

#### **TYRE DETAILS**

The TURANZA T005 is designed to help you to stay in control, even in challenging driving conditions. Offering best-in-class braking and cornering, even on rainy days. Selected as original equipment on prestige cars including Mercedes-Benz and Audi.