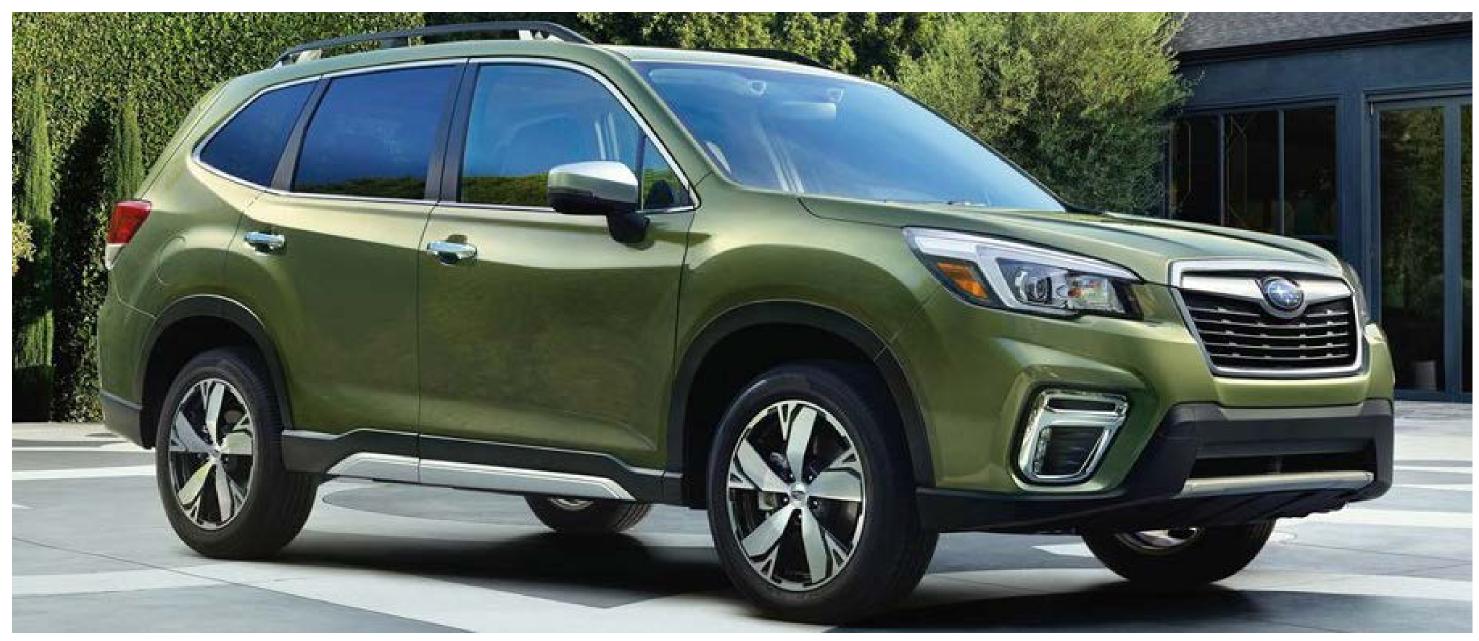

# SUBARU

#### Bridgestone Original Equipment (Tyre)

Photo Credits: Sgcarmart

# **SUBARU FORESTER**

#### **OVERVIEW**

Vehicle Type ICE

Built in Japan (launched 2018)

#### **ORIGINAL EQUIPMENT (TYRE)**

**Tyre Size** 225/55 R18

Tyre BrandBridgestone

Built in DUELER H/P Sport

#### **TYRE DETAILS**

The DUELER H/P Sport is designed to give luxury SUVs the driving characteristics of a high performance vehicle. Developed as original equipment for selected vehicles, the tyre delivers excellent handling, steering and in-car comfort.

Scan for more information

# **REPLACEMENT MARKET TYRE**

Check out alternative Bridgestone tyre models for this vehicle!

ALENZA 001

Flagship SUV / CUV Tyre