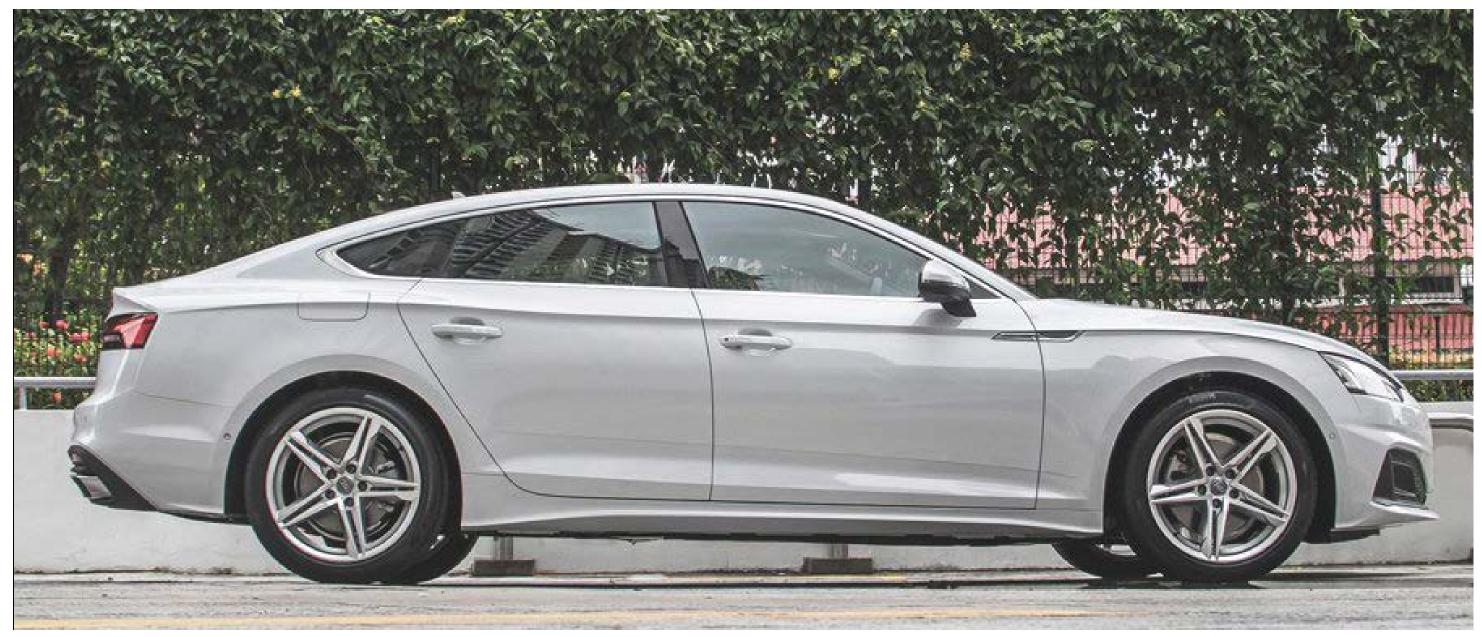

# AUDI

#### Bridgestone Original Equipment (Tyre)

Photo Credits: Sgcarmart

# **AUDI A5 SPORTBACK MILD HYBRID**

#### **OVERVIEW**

Vehicle Type Hybrid

Built in Germany (launched 2020)

#### **ORIGINAL EQUIPMENT (TYRE)**

**Tyre Size** 255/35 R19

Tyre BrandBridgestone

Built in POTENZA S001

#### **TYRE DETAILS**

Bridgestone Potenza S001 is developed as an Original Equipment for premium high-performance sports cars, coupes and sedans. The tyres provide excellent sports performance, grip and handling in dry and wet road conditions.

Scan for more information