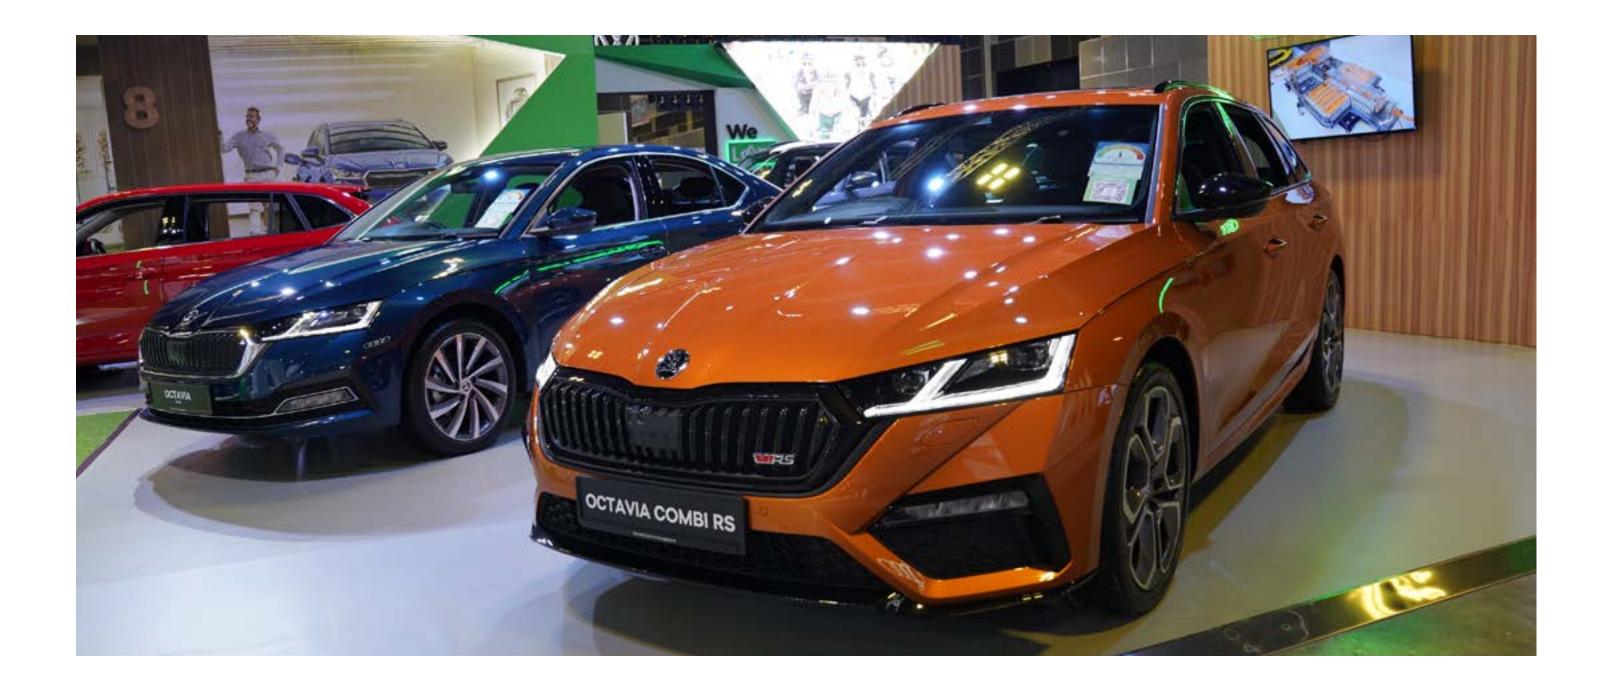

# SKODA

#### Bridgestone Original Equipment (Tyre)

# **SKODA OCTAVIA COMBI RS**

#### **OVERVIEW**

| Vehicle Type              | ICE                            |  |
|---------------------------|--------------------------------|--|
| Built in                  | Czech Republic (launched 2022) |  |
| ORIGINAL EQUIPMENT (TYRE) |                                |  |
| Tyre Size                 | 225/40 R19                     |  |
| Tyre Brand                | Bridgestone                    |  |
| Built in                  | POTENZA S005                   |  |
|                           |                                |  |

#### **TYRE DETAILS**

The Bridgestone Potenza S005 is an original equipment high performance sports tyre engineered for specific high performance vehicles.