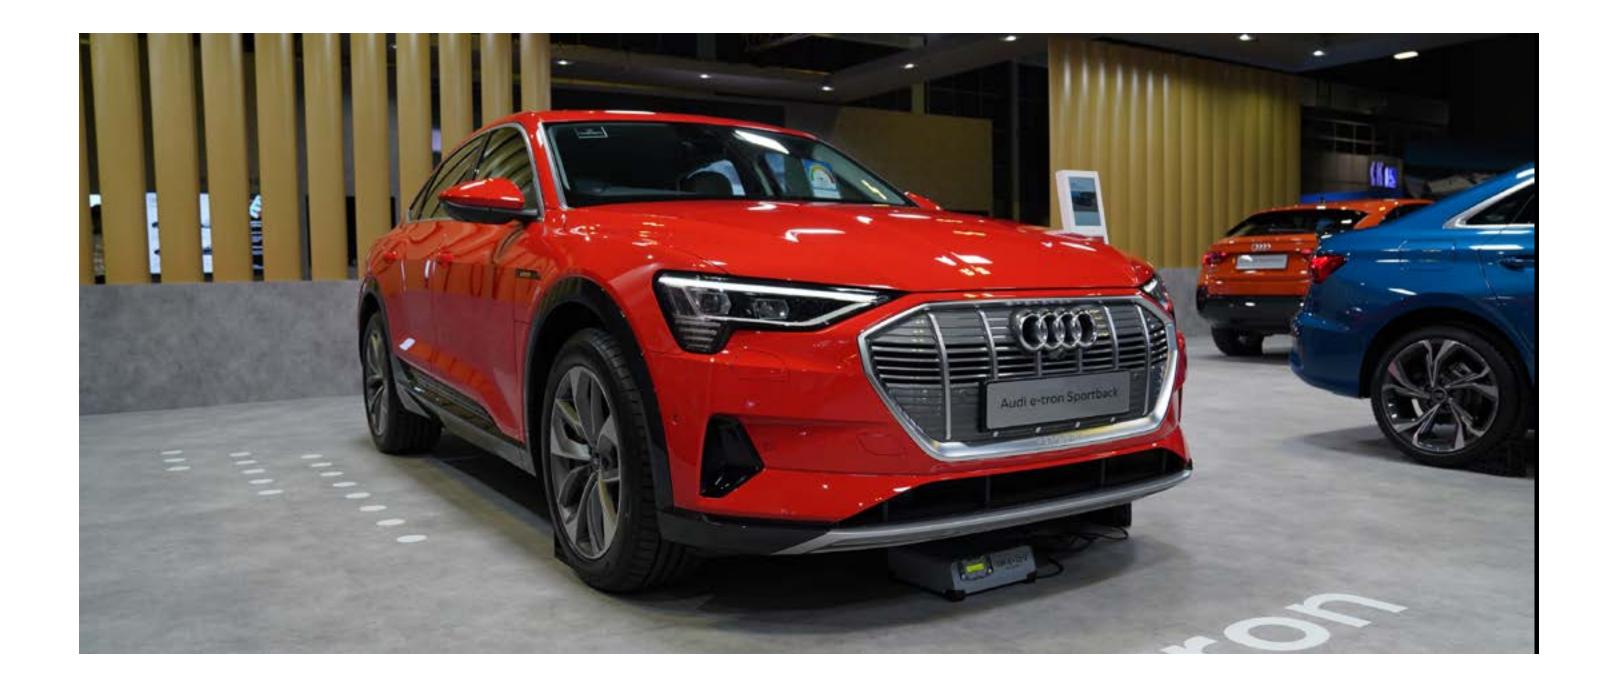

# **AUDI E-TRON SPORTBACK ELECTRIC**

#### **OVERVIEW**

Vehicle TypeElectric

Built in Belgium (launched 2021)

#### **ORIGINAL EQUIPMENT (TYRE)**

**Tyre Size** 255/50 R20

Tyre BrandBridgestone

Built in ALENZA 001