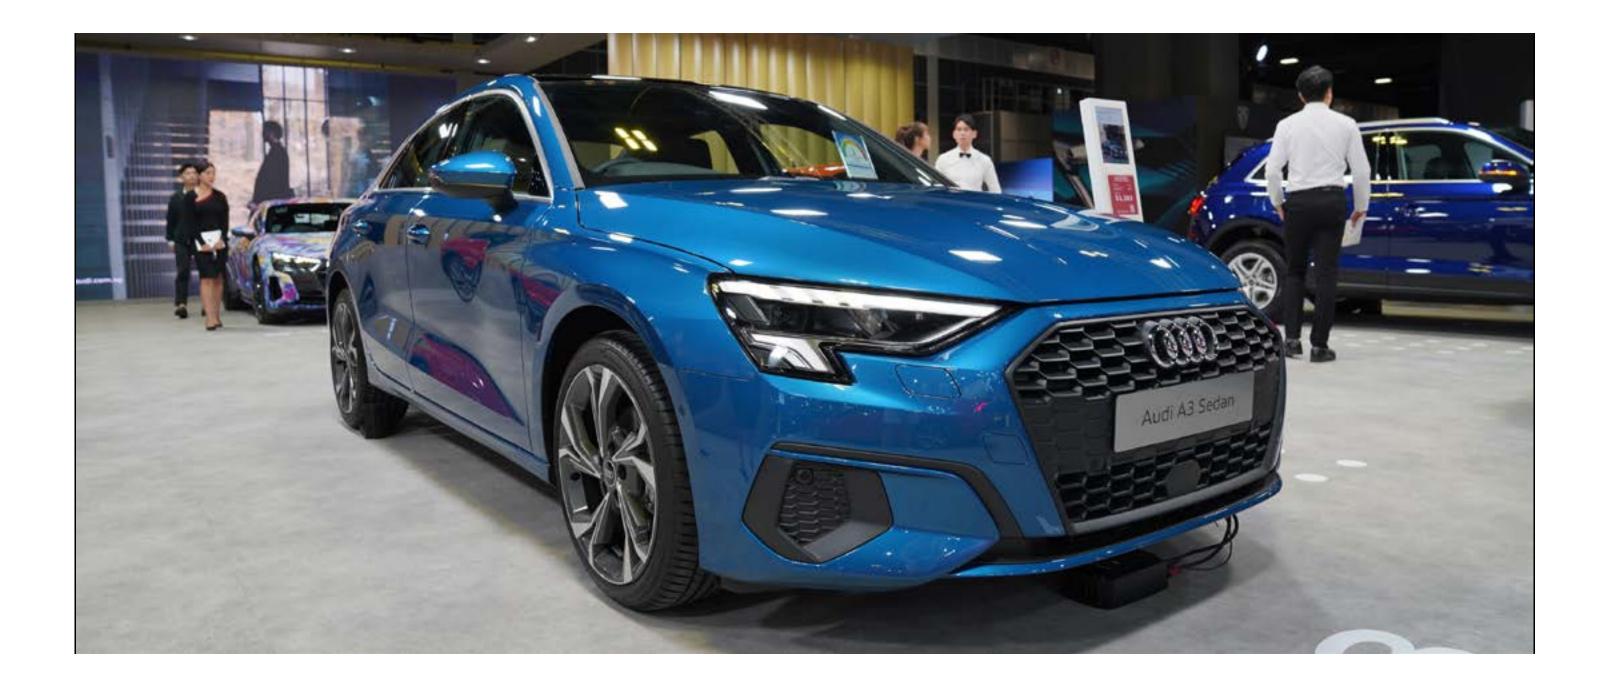

# **AUDI**

#### Bridgestone Original Equipment (Tyre)

# **AUDI A3 SEDAN MILD HYBRID**

#### **OVERVIEW**

Vehicle Type Hybrid

Built in Germany (launched 2021)

#### **ORIGINAL EQUIPMENT (TYRE)**

Tyre Size 225/40 R18

Tyre Brand Bridgestone

**Built in TURANZA T005** 

#### **TYRE DETAILS**

The TURANZA T005 is designed to help you to stay in control, even in challenging driving conditions. Offering best-in-class braking and cornering, even on rainy days. Selected as original equipment on prestige cars including Mercedes-Benz and Audi.

Scan for more information