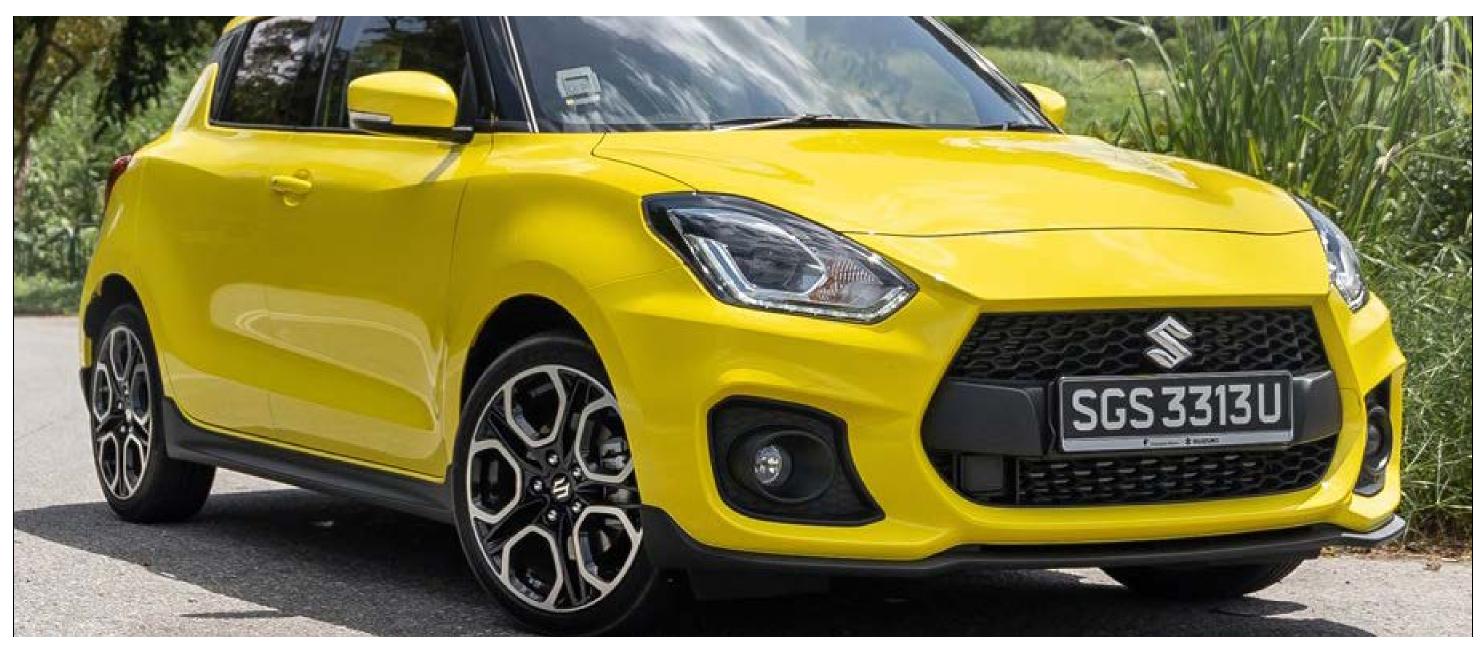

# SUZUKI

#### Bridgestone Original Equipment (Tyre)

Photo Credits: Sgcarmart

# **SUZUKI SWIFT SPORT MILD HYBRID**

#### **OVERVIEW**

Vehicle Type Hybrid

Built in Japan (launched 2021)

#### **ORIGINAL EQUIPMENT (TYRE)**

**Tyre Size** 175/60 R16

Tyre BrandBridgestone

Built in ECOPIA EP150

#### **TYRE DETAILS**

The ECOPIA EP150 is a tyre that truly reflects Bridgestone's advanced technology and commitment to innovation. This low rolling resistance tyre is designed to deliver excellent fuel economy and low noise while maintaining Bridgestone's renowned safety standards.

Scan for more information