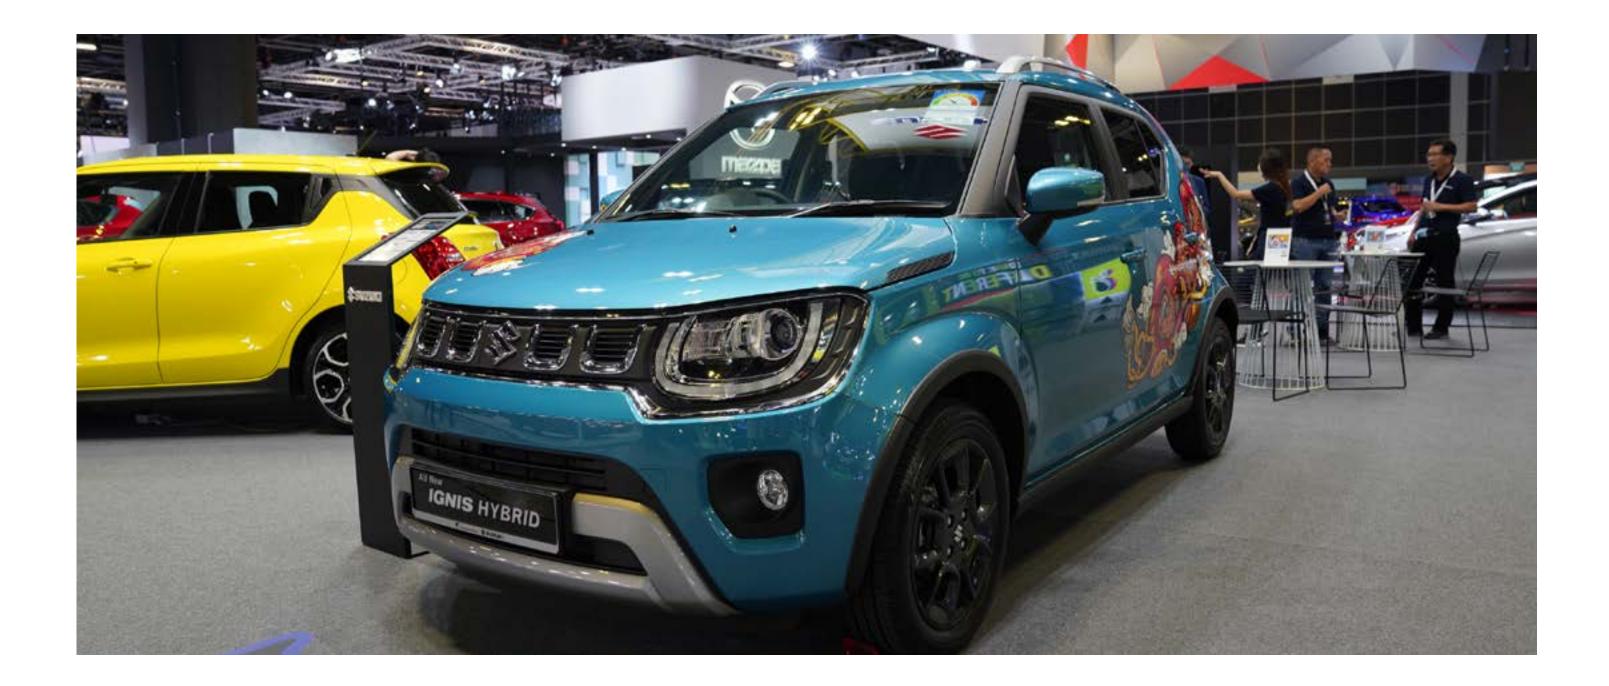

# SUZUKI

#### Bridgestone Original Equipment (Tyre)

# **SUZUKI IGNIS MILD HYBRID**

#### **OVERVIEW**

Vehicle Type Hybrid

Built in Japan (launched 2021)

#### **ORIGINAL EQUIPMENT (TYRE)**

**Tyre Size** 195/80 R15

Tyre Brand Bridgestone

Built in ECOPIA EP150

#### **TYRE DETAILS**

The ECOPIA EP150 is a tyre that truly reflects Bridgestone's advanced technology and commitment to innovation. This low rolling resistance tyre is designed to deliver excellent fuel economy and low noise while maintaining Bridgestone's renowned safety standards.

Scan for more information