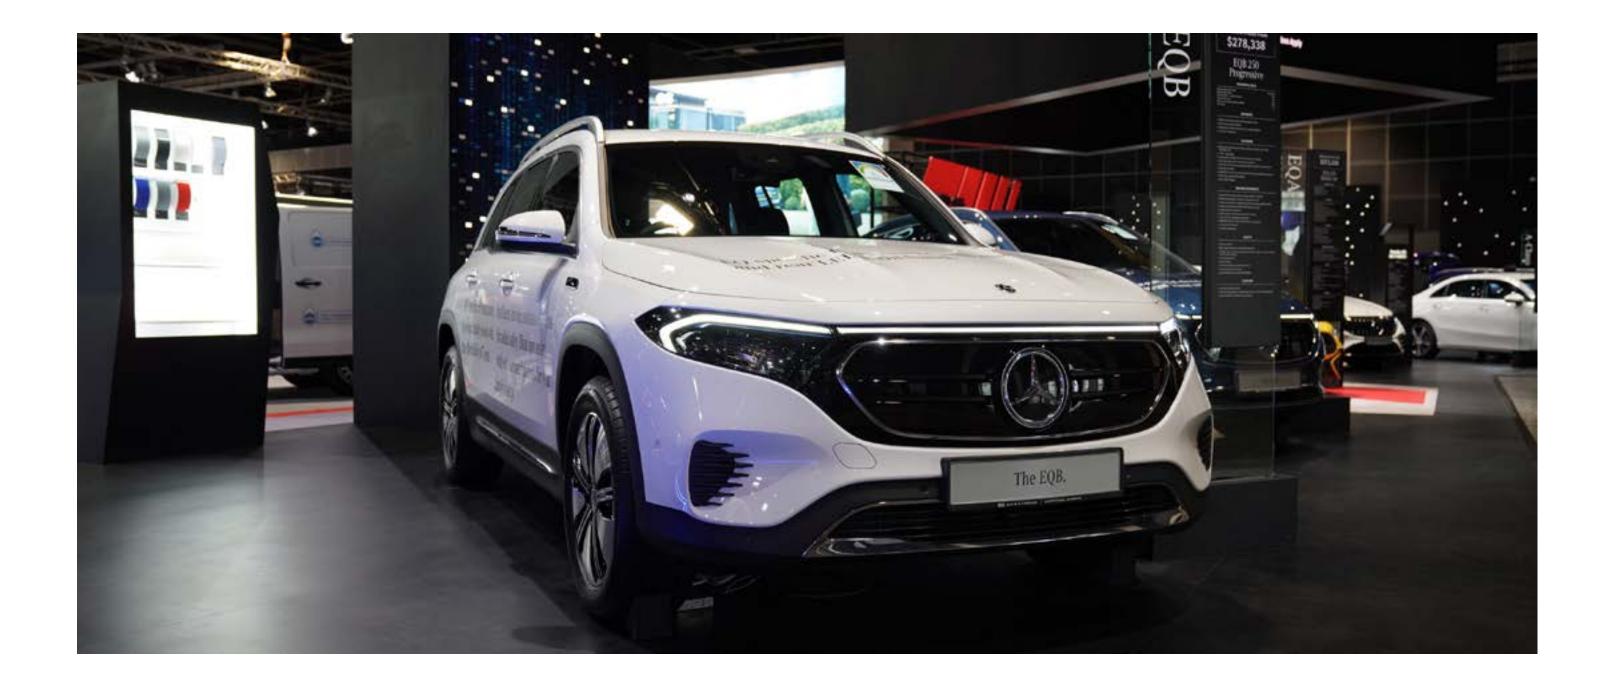

# **MERCEDES-BENZ EQB ELECTRIC**

#### **OVERVIEW**

Vehicle TypeElectric

Built in Hungary (launched 2022)

#### **ORIGINAL EQUIPMENT (TYRE)**

**Tyre Size** 235/55 R18

Tyre BrandBridgestone

Built in TURANZA T005

#### **TYRE DETAILS**

The TURANZA T005 is designed to help you to stay in control, even in challenging driving conditions. Offering best-in-class braking and cornering, even on rainy days. Selected as original equipment on prestige cars including Mercedes-Benz and Audi.