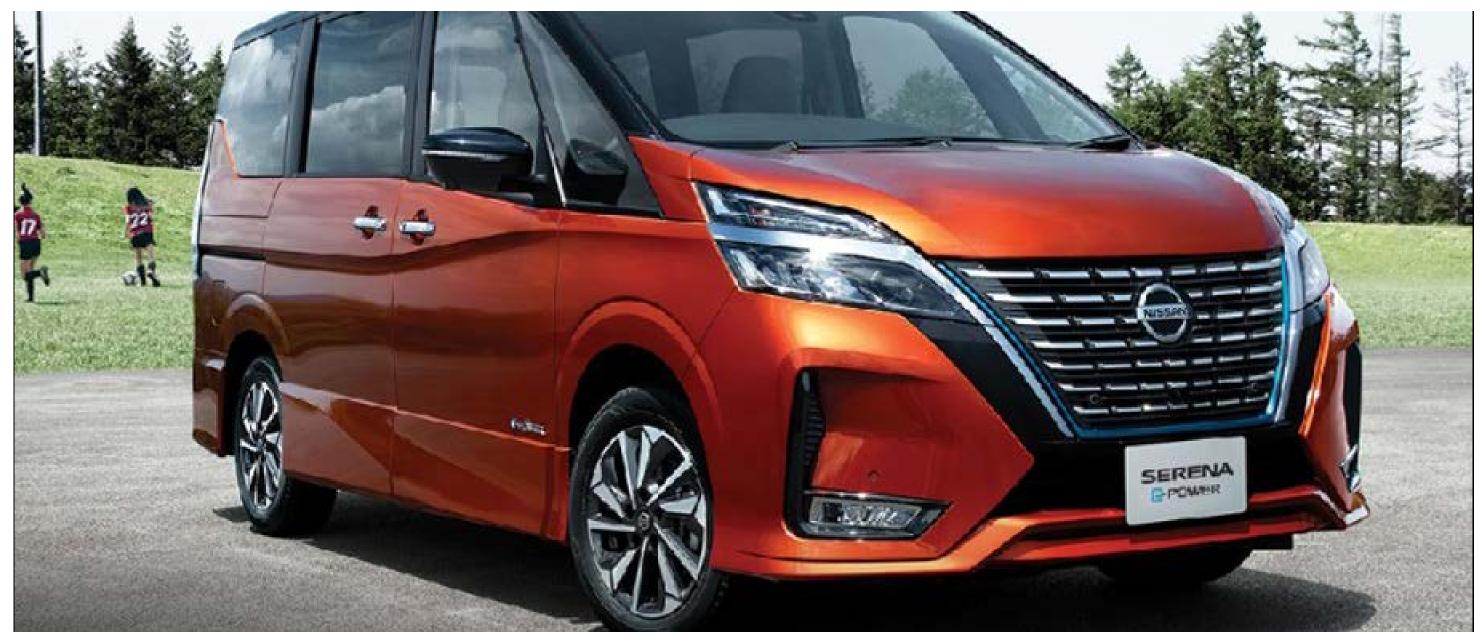

# NISSAN

#### Bridgestone Original Equipment (Tyre)

Photo Credits: Sgcarmart

# **NISSAN SERENA E-POWER HYBRID**

#### **OVERVIEW**

Vehicle Type Hybrid

Built in Japan (launched 2019)

#### **ORIGINAL EQUIPMENT (TYRE)**

**Tyre Size** 195/60 R16

Tyre Brand Bridgestone

Built in ECOPIA EP150

#### **TYRE DETAILS**

The ECOPIA EP150 is a tyre that truly reflects Bridgestone's advanced technology and commitment to innovation. This low rolling resistance tyre is designed to deliver excellent fuel economy and low noise while maintaining Bridgestone's renowned safety standards.