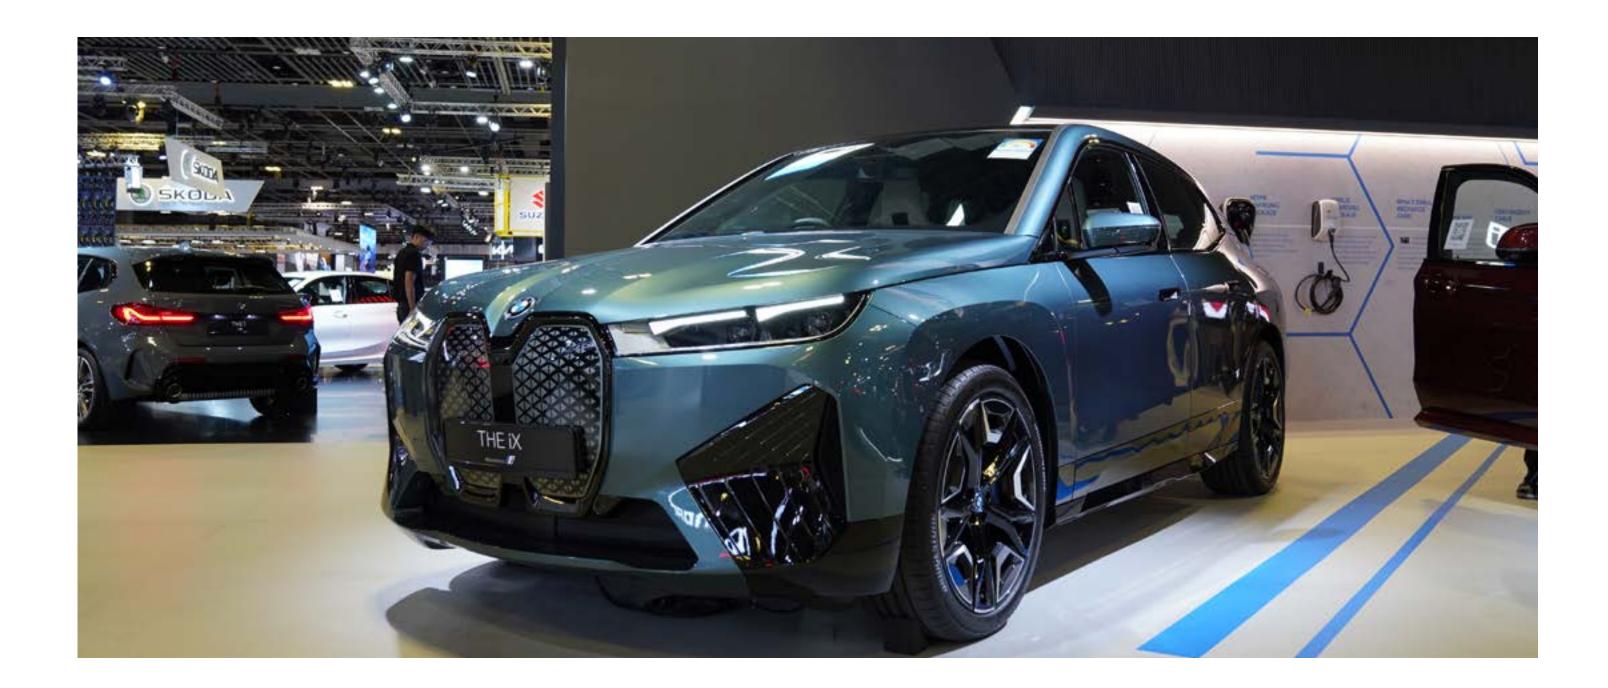

### **BRIDGESTONE TYRES**

#### Bridgestone Original Equipment (Tyre)

# **BMW IX ELECTRIC XDRIVE40**

#### **OVERVIEW**

Vehicle TypeElectric

Built in Germany (launched 2021)

#### **ORIGINAL EQUIPMENT (TYRE)**

**Tyre Size** 275/40 R22

Tyre Brand Bridgestone

Built in ALENZA 001

#### **TYRE DETAILS**

Complement your SUV with ALENZA to bring out the best in your dynamic driving experience. It is exclusively engineered for SUVs to maximise the handling performance potential on both wet and dry roads during city driving with confidence and comfort.

No matter the journey, ALENZA is designed for power and pleasure.

Scan for more information